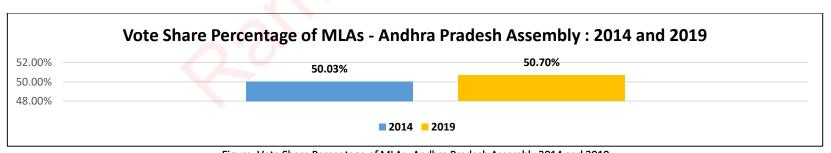

Votes Share = (<u>Total Votes Polled for MLA</u>)
(Total No. of Valid Votes Polled)

The MLAs of the Andhra Pradesh Assembly Elections, 2019 won by an average of 50.7 % of total votes polled. In the 2014 elections MLAs won by an average of 50.03 % of total votes polled.

Figure: Vote Share Percentage of MLAs- Andhra Pradesh Assembly 2014 and 2019

<u>MLAs with highest vote share</u>: **103(59%)** MLAs won with 50% and above of the total votes polled in their constituency. The top 3 MLAs who have attained the highest vote share during the Andhra Pradesh Assembly Elections, 2019 are given below: