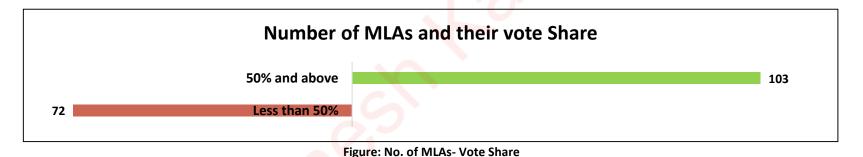

Figure: Vote Share Percentage of MLAs- Andhra Pradesh Assembly 2014 and 2019

<u>MLAs with highest vote share</u>: **103(59%)** MLAs won with 50% and above of the total votes polled in their constituency. The top 3 MLAs who have attained the highest vote share during the Andhra Pradesh Assembly Elections, 2019 are given below:

#### **Vote Share of MLAs**

- The MLAs of the Andhra Pradesh Assembly Elections, 2019 won by an average of 50.7 % of total votes polled. In the 2014 elections MLAs won by an average of 50.03 % of total votes polled.
- 103(59%) MLAs won with 50% and above of the total votes polled in their constituency.
- 71(41%) MLAs won with less than 50% of the total votes polled in their constituency.
- Out of 151 MLAs of YSRCP, 53(36%) won with less than 50 % of total votes polled in their constituencies. 17(74%) out of 23 MLAs from TDP and 1(100%) MLA from Jan Sena Party have won with less than 50% of total votes polled in their constituency.
- 60(62%) out of 96 MLAs analysed with declared criminal cases have won with a vote share of 50% and above.
- 98(60%) out of 163 crorepati MLAs analysed have won with a vote share of 50% and above.