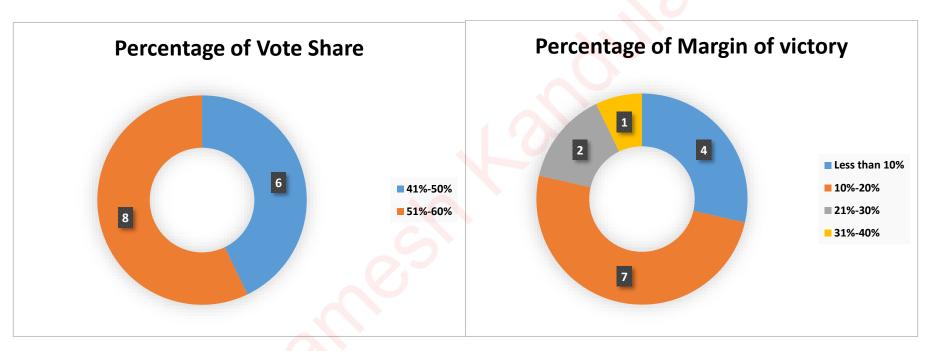

# Performance of Re-elected MLAs in Andhra Pradesh Assembly Elections, 2019

Figure: Performance of Re-Elected MLAs

| Percentage Range | Margin of Victory | Vote Share |
|------------------|-------------------|------------|
| Above 70 %       | 0                 | 1          |
| 61%- 70 %        | 0                 | 2          |
| 51%- 60%         | 0                 | 25         |
| 41%- 50 %        | 1                 | 24         |
| 31%- 40 %        | 2                 | 3          |
| 21%- 30 %        | 5                 | 0          |
| 10%- 20 %        | 22                | 0          |
| Less than 10%    | 25                | 0          |

**Table: Performance of Re-Elected MLAs** 

• Out of total 55 re-elected MLAs 28 have won with more than 50% of vote share.

• 13 re-elected MLAs have won with less than 5% of margin of victory whereas 3 have won with more than 30% of margin of victory.