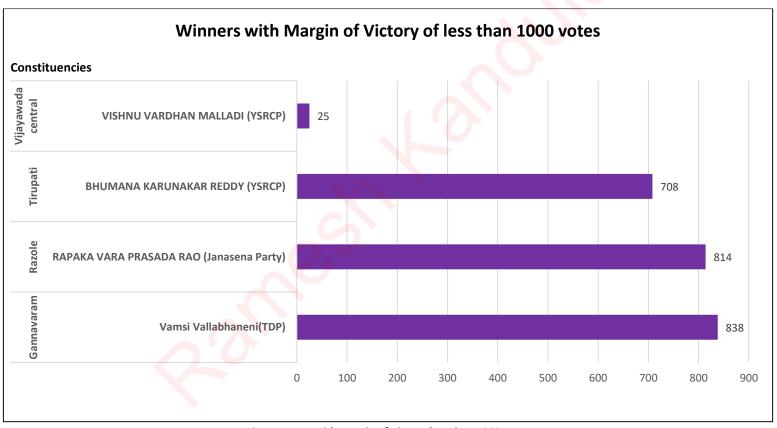

## Margin of Victory = Vote Polled for Winners - Votes Polled for the Runner Up

Figure: MLAs with Margin of Victory less than 1000 votes

<u>MLAs with Margin of Victory less than 1000 votes</u>: The details of MLAs with Margin of Victory less than 1000 votes are given below:

| S.No. | Constituency       | Total Votes<br>Polled in the<br>Constituency | MLA                           | Party                                             | Total<br>votes<br>polled for<br>winner | % of Vote<br>Share | Runners up                   | Party                                             | Votes<br>Polled for<br>Runners<br>up | % of Vote<br>Share<br>Runners up | Margin of<br>Victory* | % of<br>Margin of<br>Victory |
|-------|--------------------|----------------------------------------------|-------------------------------|---------------------------------------------------|----------------------------------------|--------------------|------------------------------|---------------------------------------------------|--------------------------------------|----------------------------------|-----------------------|------------------------------|
| 1     | Vijayawada central | 178013                                       | VISHNU<br>VARDHAN<br>MALLADI  | Yuvajana<br>Sramika<br>Rythu<br>Congress<br>Party | 70721                                  | 39.73%             | BONDA<br>UMAMAHESWARA<br>RAO | Telugu<br>Desam                                   | 70696                                | 39.71%                           | 25                    | 0.01%                        |
| 2     | Tirupati           | 180429                                       | BHUMANA<br>KARUNAKAR<br>REDDY | Yuvajana<br>Sramika<br>Rythu<br>Congress<br>Party | 80544                                  | 44.6%              | M SUGUNA                     | Telugu<br>Desam                                   | 79836                                | 44.2%                            | 708                   | 0.39%                        |
| 3     | Razole             | 149605                                       | RAPAKA VARA<br>PRASADA RAO    | Janasena<br>Party                                 | 50053                                  | 33.5%              | RAJESWARA RAO<br>BONTHU      | Telugu<br>Desam                                   | 49239                                | 32.9%                            | 814                   | 0.54%                        |
| 4     | Gannavaram         | 220718                                       | Vamsi<br>Vallabhaneni         | Telugu<br>Desam                                   | 103881                                 | 47.1%              | Yarlagadda<br>Venkatarao     | Yuvajana<br>Sramika<br>Rythu<br>Congress<br>Party | 103043                               | 46.7%                            | 838                   | 0.38%                        |