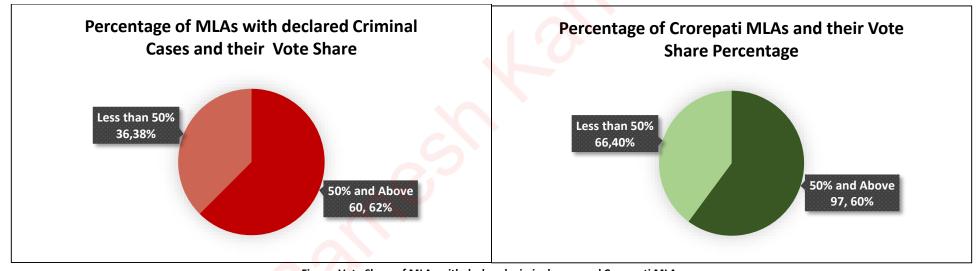

Table: Party Wise MLAs with Less than 50% of Vote Share

Figure: Vote Share of MLAs with declared criminal cases and Crorepati MLAs

<u>MLAs with Declared Criminal Cases and their Vote Share</u>: 60(62%) out of 96 MLAs analysed with declared criminal cases have won with a vote share of 50% and above.

Crorepati MLAs and their Vote Share: 97(60%) out of 163 crorepati MLAs analysed have won with a vote share of 50% and above.