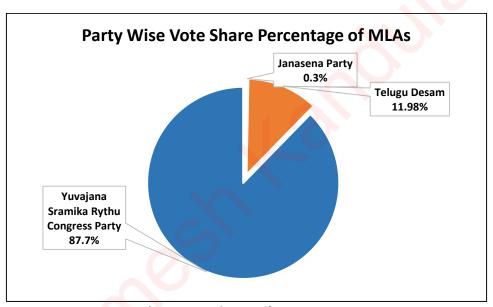

# **Party Wise Vote Share**

Figure: Party Wise Vote Share Percentage

| Party                                 | Number of MLAs | Percentage of Vote Share |
|---------------------------------------|----------------|--------------------------|
| Janasena Party                        | 1              | 0.3%                     |
| Telugu Desam                          | 23             | 11.98%                   |
| Yuvajana Sramika Rythu Congress Party | 151            | 87.7%                    |

**Table: Party wise Vote Share of MLAs** 

Party Wise MLAs with Less than 50% of Vote Share Out of 151 MLAs of YSRCP, 54(36%) won with less than 50 % of total votes polled in their constituencies. 17(74%) out of 23 MLAs from TDP and 1(100%) MLA from Janasena Party have won with less than 50% of total votes polled in their constituency.

| Party           | Vote Share Per                    | centage                       | Total Number of MLAs |
|-----------------|-----------------------------------|-------------------------------|----------------------|
|                 | Number of MLAs with Less than 50% | Number of MLAs with Above 50% |                      |
| YSRCP           | 54                                | 97                            | 151                  |
| TDP             | 17                                | 6                             | 23                   |
| Jana Sena Party | 1                                 | 0                             | 1                    |
| Grand Total     | 72                                | 103                           | 175                  |