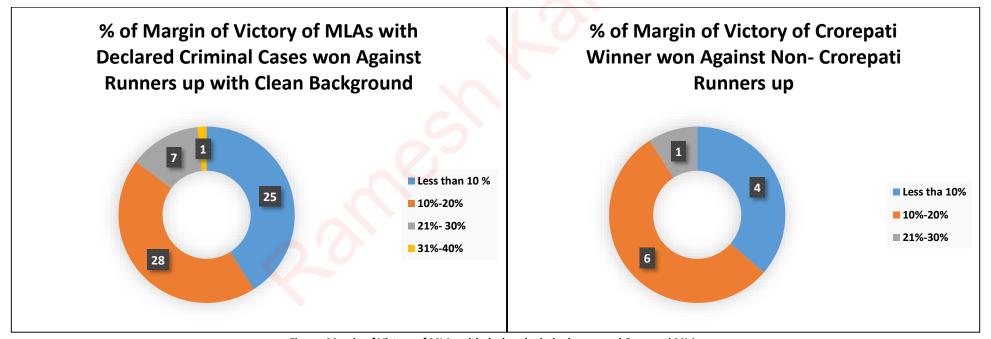

Figure: Vote Share Percentage of MLAs- Andhra Pradesh Assembly 2014 and 2019

<u>MLAs with highest vote share</u>: **103(59%)** MLAs won with 50% and above of the total votes polled in their constituency. The top 3 MLAs who have attained the highest vote share during the Andhra Pradesh Assembly Elections, 2019 are given below:

#### **Vote Share of MLAs**

- The MLAs of the Andhra Pradesh Assembly Elections, 2019 won by an average of 50.7 % of total votes polled. In the 2014 elections MLAs won by an average of 50.03 % of total votes polled.
- 103(59%) MLAs won with 50% and above of the total votes polled in their constituency.
- 71(41%) MLAs won with less than 50% of the total votes polled in their constituency.
- Out of 151 MLAs of YSRCP, 53(36%) won with less than 50 % of total votes polled in their constituencies. 17(74%) out of 23 MLAs from TDP and 1(100%) MLA from Jan Sena Party have won with less than 50% of total votes polled in their constituency.
- 60(62%) out of 96 MLAs analysed with declared criminal cases have won with a vote share of 50% and above.
- 98(60%) out of 163 crorepati MLAs analysed have won with a vote share of 50% and above.